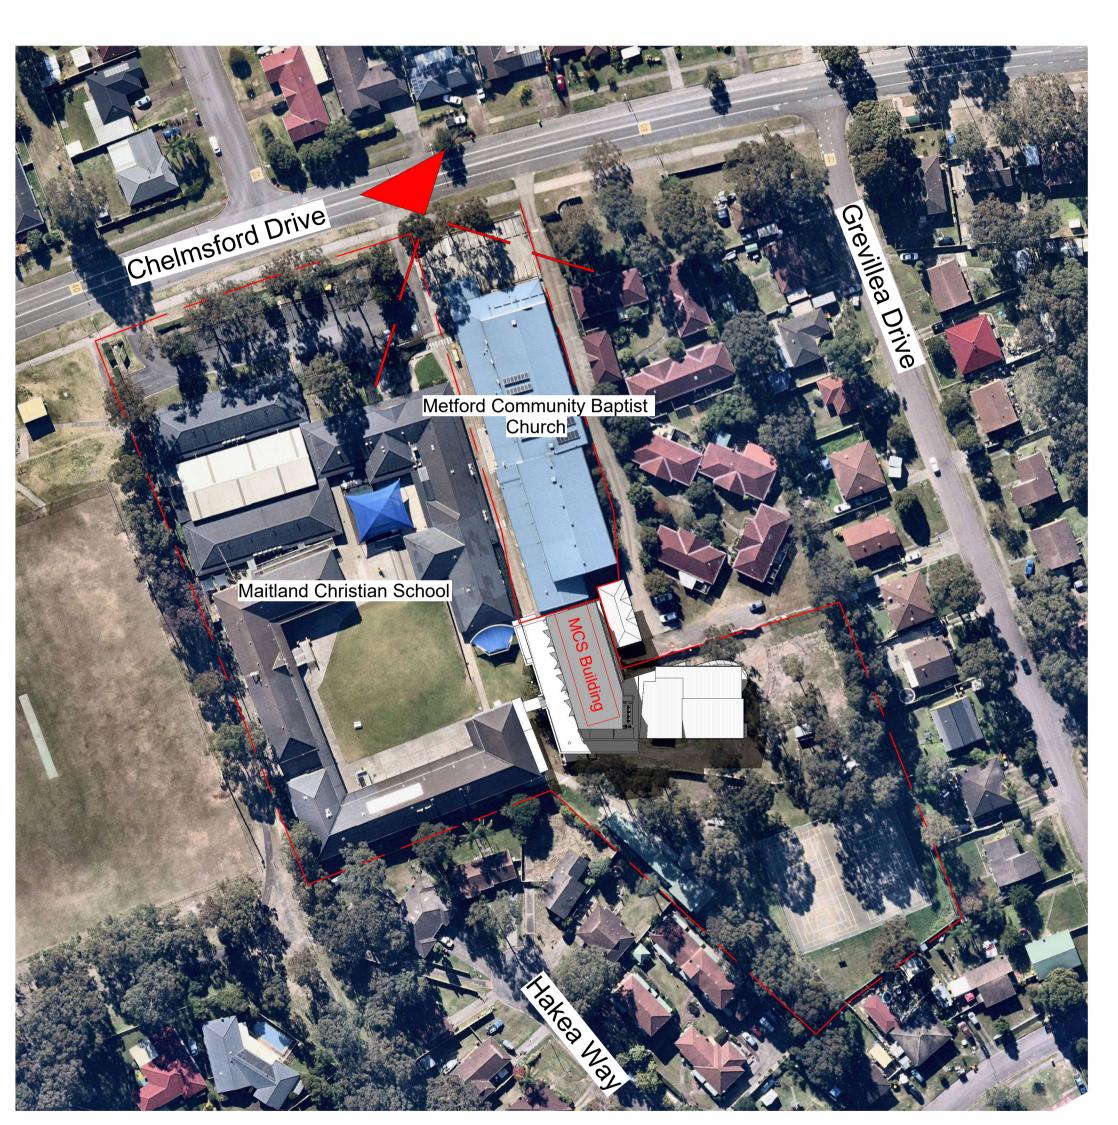

| CLIENT                    |
|---------------------------|
| MAITLAND CHRISTIAN SCHOOL |

PROJECT
NEW MCS BUILDING
75-81 CHELMSFORD DR. METFORD NSW 2323
PROJECT PHASE
DEVELOPMENT APPLICATION

| DRAWING TITLE   |   |
|-----------------|---|
| Photo Montage   | _ |
| Chelmsford Driv | , |